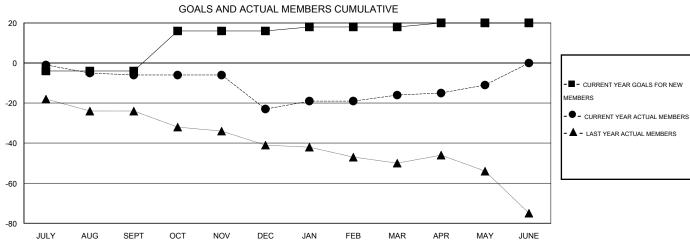

## MONTHLY MEMBERSHIP PROGRESS REPORT

District 105NE

Results as of: 5/31/2015

## GMT: Elisabeth Haderer LOCATION ENGLAND GMT CA 4

| OMT                   |                  |           | LOOMING          |                  |                       |                    |                                     |                    | OWIT O/T         |
|-----------------------|------------------|-----------|------------------|------------------|-----------------------|--------------------|-------------------------------------|--------------------|------------------|
|                       |                  | Clubs     |                  |                  |                       |                    | Members                             |                    |                  |
| RESULTS FOR 2014-2015 |                  |           |                  |                  | RESULTS FOR 2014-2015 |                    |                                     |                    |                  |
| QUARTER               | NEW CLUB<br>GOAL | NEW CLUBS | DROPPED<br>CLUBS | NET<br>GAIN/LOSS | QUARTER               | NEW MEMBER<br>GOAL | CHARTER AND<br>NEW MEMBERS<br>ADDED | DROPPED<br>MEMBERS | NET<br>GAIN/LOSS |
| JULY/AUG/SEPT         | 0                | 0         | 1                | -1               | JULY/AUG/SEPT         | -4                 | 7                                   | 13                 | -6               |
| OCT/NOV/DEC           | 1                | 0         | 1                | -1               | OCT/NOV/DEC           | 20                 | 9                                   | 26                 | -17              |
| JAN/FEB/MAR           | 0                | 0         | 0                | 0                | JAN/FEB/MAR           | 2                  | 21                                  | 14                 | 7                |
| APR/MAY/JUNE          | 0                | 0         | 0                | 0                | APR/MAY/JUNE          | 2                  | 9                                   | 4                  | 5                |